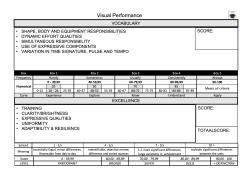

#### Visual Performance

#### VOCABULARY

- SHAPE, BODY AND EQUIPMENT RESPONSIBILITIES
- DYNAMIC EFFORT QUALITIES
- SIMULTANEOUS RESPONSIBILITY
- USE OF EXPRESSIVE COMPONENTS
- VARIATION IN TIME SIGNATURE, PULSE AND TEMPO

| SCORE  | ٠. |
|--------|----|
| COCINE |    |
|        |    |

| Box       |                  | Box 1   |       |       | Box 2    |       |          | Box 3   |       |       | Box 4      |       | Box 5              |
|-----------|------------------|---------|-------|-------|----------|-------|----------|---------|-------|-------|------------|-------|--------------------|
| Frequency |                  | Rarely  |       | S     | ometime  | s     | 0        | Usually |       | (     | Consistent | ly    | Always             |
|           | 0 - 39,99        |         |       |       | 40-59,99 |       | 60-79,99 |         |       |       | 80-89,99   |       | 90-100             |
| Numerical |                  | 20      |       | 50    |          |       |          | 70      |       |       | 85         |       | Meets all criteria |
|           | 0-15             | 16 - 24 | 25-39 | 40-47 | 48-52    | 53-59 | 60-67    | 68-72   | 73-79 | 80-83 | 84-86      | 87-89 | Meets all Criteria |
| Curve     | Curve Experience |         | 9     |       | Explore  |       |          | Know    |       | - 1   | Jnderstan  | d     | Apply              |
|           |                  | -,      |       |       |          | Е     | XCELL    | ENCE    |       |       |            |       |                    |

- TRAINING
- CLARITY/BRIGHTNESS
- EXPRESSIVE QUALITIES
- UNIFORMITY
- ADAPTIBILITY & RESILIENCE

SCORE:

| Spread    | 1 - 3,5                               |            | 4 - 6,5               |         | 7 - 9,5           |           | 1               | LO >               |
|-----------|---------------------------------------|------------|-----------------------|---------|-------------------|-----------|-----------------|--------------------|
| Meaning   | essentially Equal, minor differences. | Indentifia | ble, objective narrow | 1-2 mo  | re significant di | ferences, | multiple signif | ficant differences |
| Wicariing | Reversable from day to day            | difference | e and varied nuances  | large v | ariations in ach  | ievement  | betwee          | n the units        |
| Score     | 0 - 59,99                             |            | 60,00 - 69,99         | 70,00   | - 79,99           | 80,0      | 00 - 89,99      | 90,00 - 100        |
| LEVEL     | PARTICIPANT                           |            | BRONZE                | SIL     | .VER              |           | GOLD            | + DISTINCTION      |