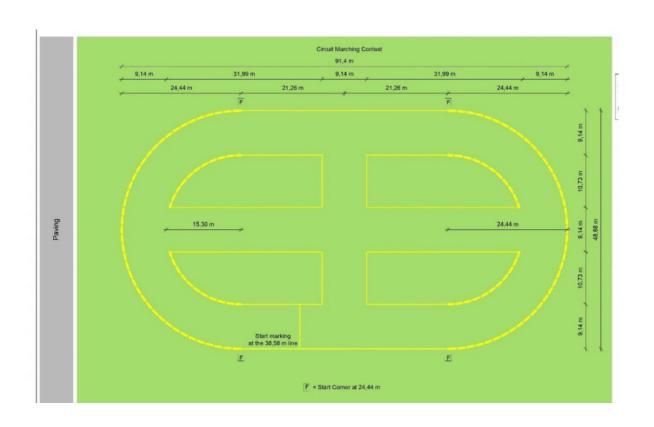

# WMC '26 Mars Visual

Edwin Beens

9 november 2024

The choice of route and manoeuvres, as well as the style in which they are performed, must be representative to the standard of the division in which the band is competing.

During the performance with adjudication, the band needs to move in a continuously forward direction (without stopping or marking time, except at the end of the performance).

At the end of the performance, the band must come to a halt in front of the Grandstand whilst continuing to play.