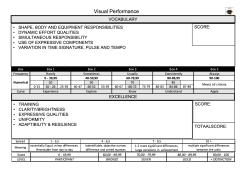

#### **VOCABULARY** COHERENCE SCORE: VOCABULARY INTENTION VARIETY **CREATIVITY & INNOVATION** BLEND/MIX UNITY & BALANCE HORIZONTAL ORCHESTRATION **USE OF MATERIALS** Box Box 1 Box 2 Box 3 Box 4 Box 5 Frequency Rarely Sometimes Usually Consistently Always 0 - 39,99 40-59,99 60-79,99 80-89,99 90-100 Numerical 20 50 70 85 Meets all criteria 0-15 16 - 24 25-39 40-47 48-52 53-59 60-67 68-72 80-83 84-86 87-89 Understand Experience Explore Apply **EXCELLENCE** SCORE: CLARITY/BRIGHTNESS ACCURACY **EXPRESSION** INVOLVEMENT STYLE/IDIOMATIC INTERPRETATION TOTAALSCORE: PACE & PULSE · ADAPTIBILITY & RESILIENCE Spread 4 - 6,5 7 - 9,5 essentially Equal, minor differences Indentifiable, objective narrow 1-2 more significant differences, multiple significant differences Meaning Reversable from day to day difference and varied nuances between the units large variations in achievement Score 0 - 59,99 60,00 - 69,99 70,00 - 79,99 80,00 - 89,99 90,00 - 100

## COHERENCE

- VOCABULARY INTENTION
- VARIETY
- CREATIVITY & INNOVATION
- BLEND/MIX
- UNITY & BALANCE
- HORIZONTAL ORCHESTRATION
- USE OF MATERIALS

| Box       |                   | Box 1   |        |       | E 2     |     |       | Box 3      |       | Box 4    |           |       |       | Box 5  |                   |
|-----------|-------------------|---------|--------|-------|---------|-----|-------|------------|-------|----------|-----------|-------|-------|--------|-------------------|
| Frequency | quency Rarely Son |         | etimes |       | Usually |     | C     | Consistent | ly    | 7[       | Always    |       |       |        |                   |
|           | 0 - 39,99         |         |        | 40    | -59,99  |     |       | 60-79,99   |       | 80-89,99 |           |       |       | 90-100 |                   |
| Numerical |                   | 20      |        |       |         | 50  |       |            | 70    |          |           | 85    |       | 1      | eets all criteria |
|           | 0-15              | 16 - 24 | 25-39  | 40-47 | 4       | -52 | 53-59 | 60-67      | 68-72 | 73-79    | 80-83     | 84-86 | 87-89 |        | eets all Criteria |
| Curve     | Curve Experience  |         |        | Ex    | vre     |     |       | Know       |       | ι        | Jnderstan | d     |       | Apply  |                   |

**EXCELLENCE** 

# • CLARITY/BRIGHTNESS

- ACCURACY
- EXPRESSION
- INVOLVEMENT
- STYLE/IDIOMATIC INTERPRETATION
- PACE & PULSE
- ADAPTIBILITY & RESILIENCE

|   | CORE: |
|---|-------|
|   |       |
| H |       |

MAX 100

|       | - |  | н |
|-------|---|--|---|
|       | ш |  | ш |
| <br>u | ш |  | ш |
|       |   |  |   |

| Spread      | 1 - 3,5                               | 4 - 6,5                         | 7 - 9,5                           | 10 >                             |
|-------------|---------------------------------------|---------------------------------|-----------------------------------|----------------------------------|
| Meaning     | essentially Equal, minor differences. | Indentifiable, objective narrow | 1-2 more significant differences, | multiple significant differences |
| ivicatiling | Reversable from day to day            | difference and varied nuances   | large variations in achievement   | between the units                |

| Score | 0 - 59,99   | 60,00 - 69,99 | 70,00 - 79,99 | 80,00 - 89,99 | 90,00 - 100   |
|-------|-------------|---------------|---------------|---------------|---------------|
| LEVEL | PARTICIPANT | BRONZE        | SILVER        | GOLD          | + DISTINCTION |